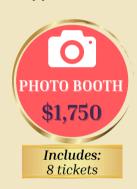

All sponsorships include logo display at the event and promotion on social media in addition to the ticket amounts listed.